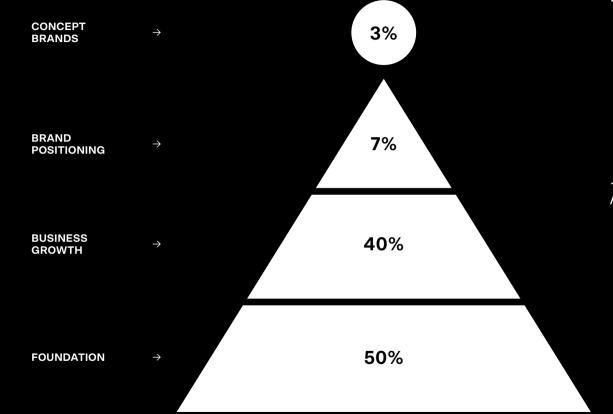

COLLECTION SEGMENTATION

(% Option Mix of the 4,000 option per season)

**BRAND POSITIONING** 