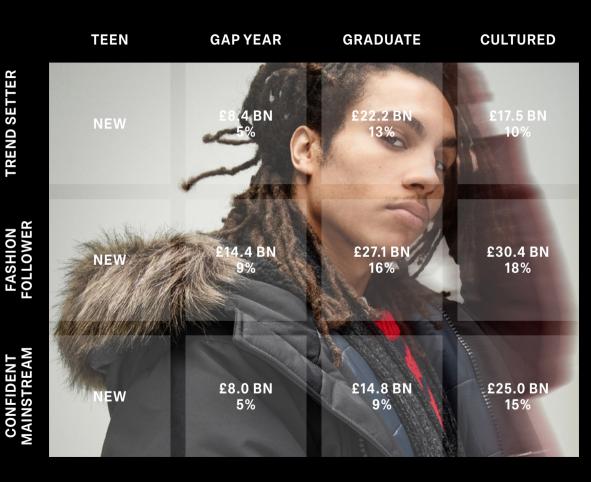

#### OPPORTUNITY - DEFINED BY CONSUMER SEGMENT

9 CONSUMER SEGMENTS (+3)

18,566 DATA POINTS

97 MILLION CONSUMERS

6 KEY MARKETS FOR SUPERDRY D2C UK / Germany / France / Belgium / Holland / USA

£170 BILLION ADDRESSABLE MARKET

COLLECTION SEGMENTATION

(% Option Mix of the 4,000 option per season)

**BRAND POSITIONING** 