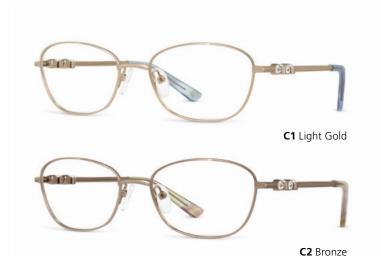

#### LM1040

## Petite women's combination frame with premium crystals

□ □ □ □ □
51 17 135 34.7

- LM 1040 brings a new level of elegance to the Louis Marcel range, with it's metallic eye rims and show-stopping temple design
- Featuring beautiful, bejewelled sides with the stones set in different directions for a modern and sophisticated look
- C1 is a shiny light gold combined with ethereal blue marble tips
- C2 is a polished bronze with peachy marble tips
- Self-locking screw