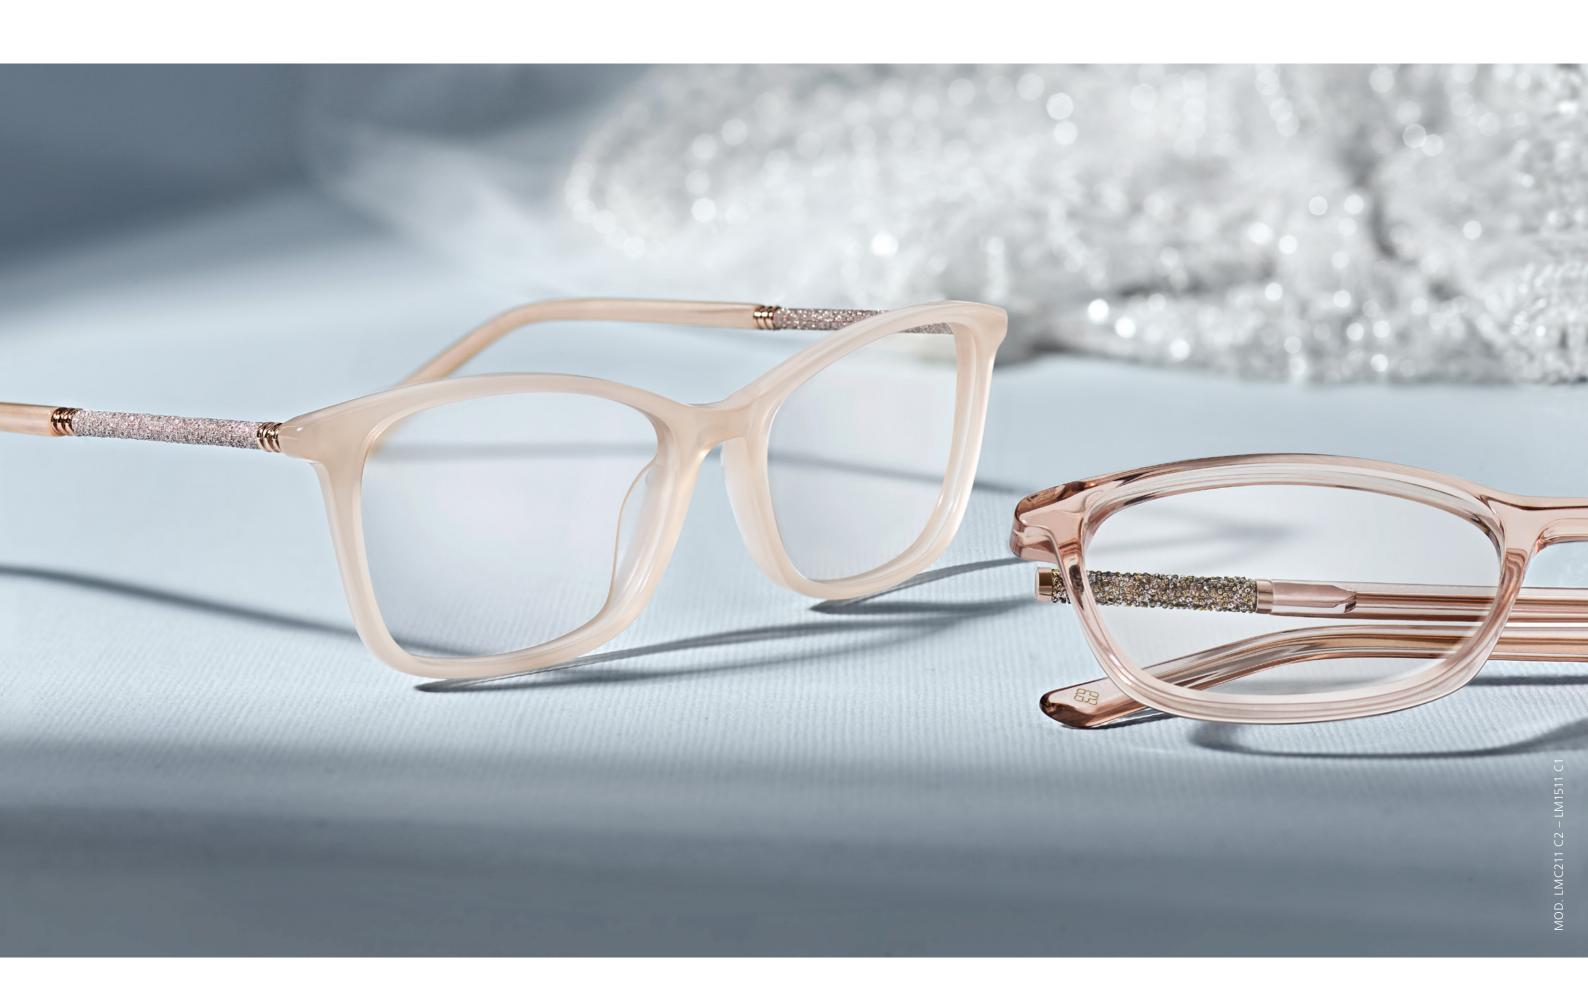

### LM1515

#### **Full Rim Plastic Frame**

□ □ □ □51 16 135 36.3

- LM1515 is a classically elegant frame
- The jewel encrusted temple provides a great value alternative to the Swarovski crystal Couture frames
- C1 is a polished tortoiseshell exterior with a mink interior lamination that is reminiscent of luxury jewellery gift wrap
- C2 is a delicately tinted, nude semi-transparent eyefront, a tone which is universally flattering, paired with brown striated sides
- Flex hinge