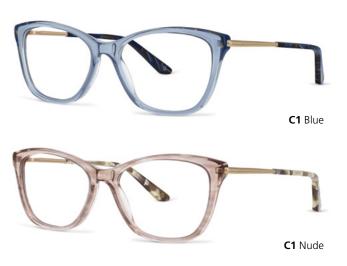

#### LM1516

#### Crystal eye front women's combination frame

□ □ □ □
52 16 135 38.9

- Model 1516 is designed in a soft butterfly shape delivering timeless style
- Adorned with a beautiful marble lamination on the upper eye rims and matching tips
- This acetate frame is available in a delicate, semi-transparent blue (C1) or a warm crystal nude (C2) which will flatter every skin tone
- The minimalistic temples perfectly complement the luxurious and rich marbles
- High quality flex hinge