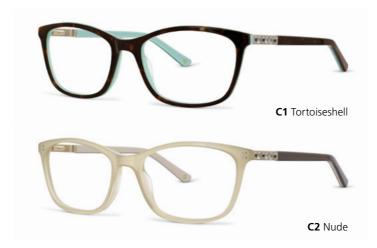

### LM1515

#### **Full Rim Plastic Frame**

□ □ □ □51 16 135 36.3

- LM1515 is a classically elegant frame
- The jewel encrusted temple provides a great value alternative to the Swarovski crystal Couture frames
- C1 is a polished tortoiseshell exterior with a mink interior lamination that is reminiscent of luxury jewellery gift wrap
- C2 is a delicately tinted, nude semi-transparent eyefront, a tone which is universally flattering, paired with brown striated sides
- Flex hinge