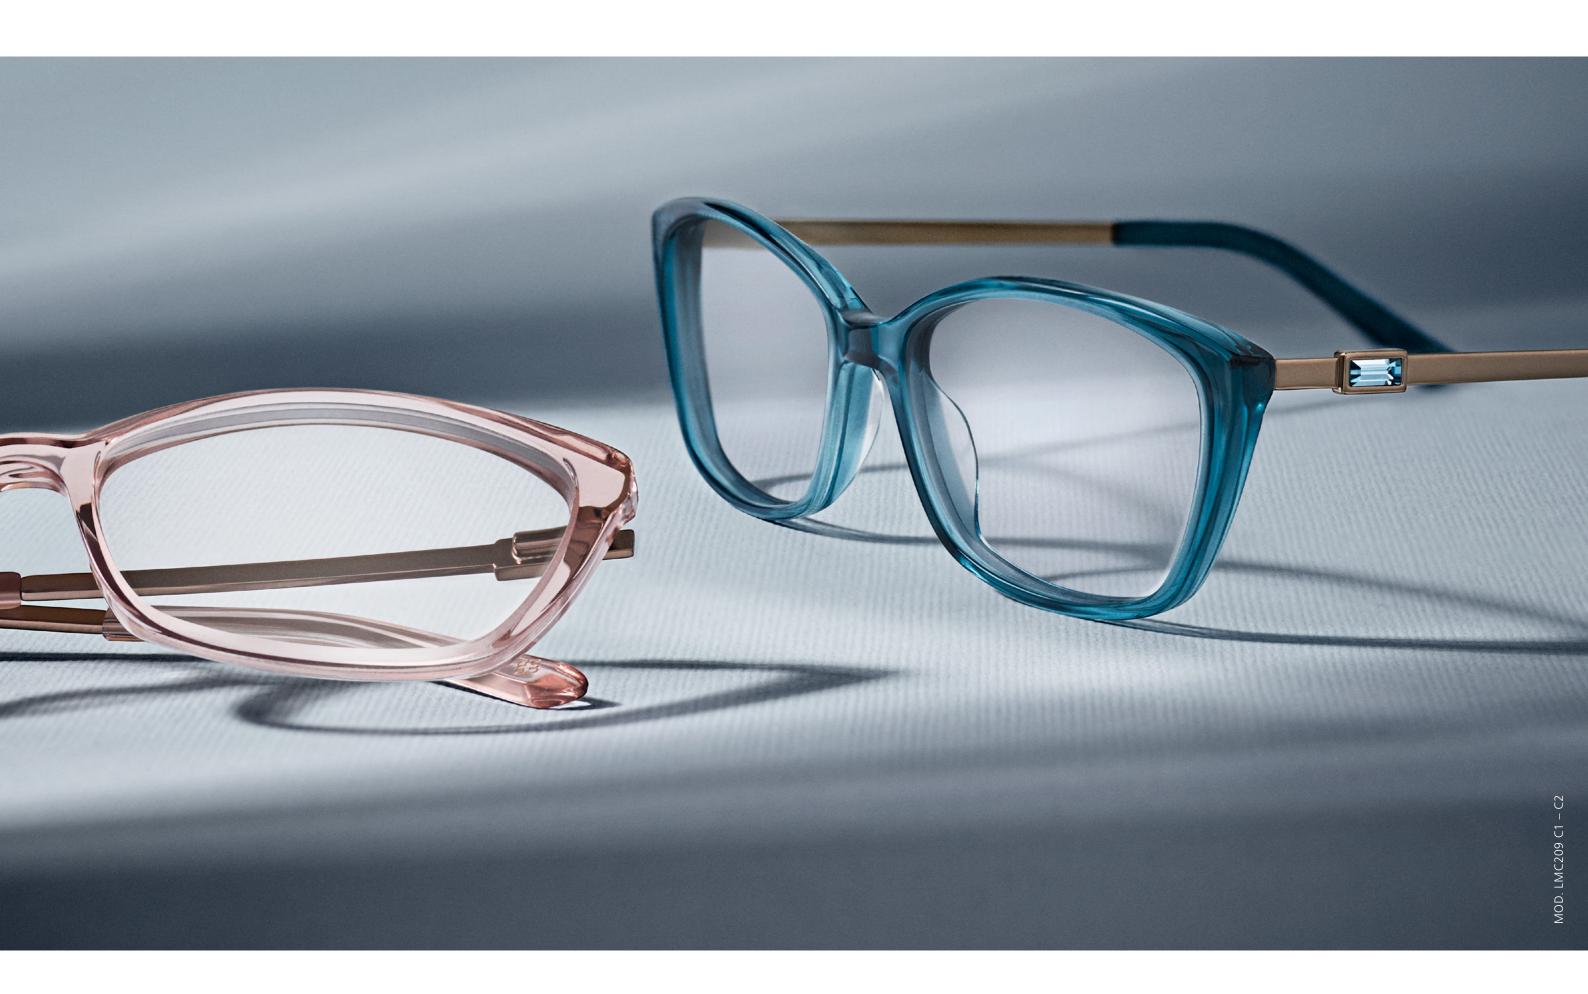

#### **LMC216**

## Premium combination frame with crystal acetate in complexion-flattering tones

□ □ □ □52 16 135 33.7

- LMC 216 is an effortlessly opulent addition to the Louis Marcel collection
- The subtle cat's-eye shape is ideal for the majority of face shapes
- The temples feature a cluster of Swarovski crystals which are paired with matt metal plating for a luxurious finish
- The coloured crystal tips perfectly complement the eyefront: C1 is a warm mink crystal and C2 is a peach pink crystal
- Flex hinge