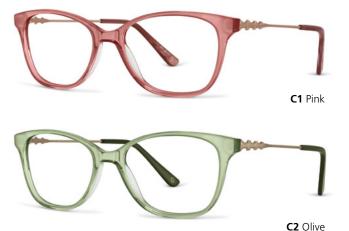

#### LM1517

#### Crystal women's combination frame

□ □ □ □ □
53 17 140 39.6

- A swoon-worthy acetate style in a highly flattering and sophisticated D-shape
- The temple is beautifully sculpted with an art-deco inspired motif, for an elegant and feminine look
- This model is available in a sheer pink combined with rose gold plating (C1) and a delicate olive green with lovely light gold temples (C2)
- Complementary, shimmering tips with Louis Marcel logo plates complete the look
- Self-locking screw