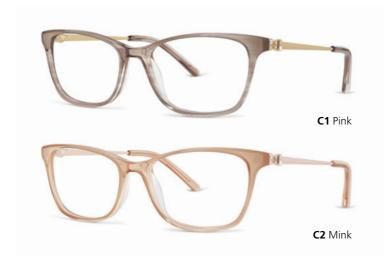

#### **LMC216**

## Premium combination frame with crystal acetate in complexion-flattering tones

□ □ □ □52 16 135 33.7

- LMC 216 is an effortlessly opulent addition to the Louis Marcel collection
- The subtle cat's-eye shape is ideal for the majority of face shapes
- The temples feature a cluster of Swarovski crystals which are paired with matt metal plating for a luxurious finish
- The coloured crystal tips perfectly complement the eyefront: C1 is a warm mink crystal and C2 is a peach pink crystal
- Flex hinge