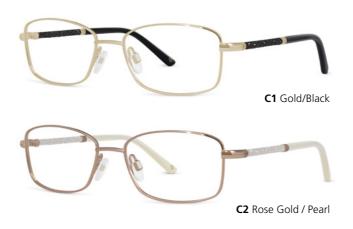

#### LM1039

## Full rim combination frame with premium crystal fabric

☐ ☐ ☐ ☐49 16 130 33.7

- LM1039 is the perfect pairing for smaller face shapes
- Presented in a petite 49 eyesize, the slimline temples are embellished with fine glitter fabric and complementary temples
- A great value alternative to the Swarovski crystal Couture frames
- Available in gold with classic polished black temples (C1) or rose gold with nude pearl sides (C2)
- Self-locking screw