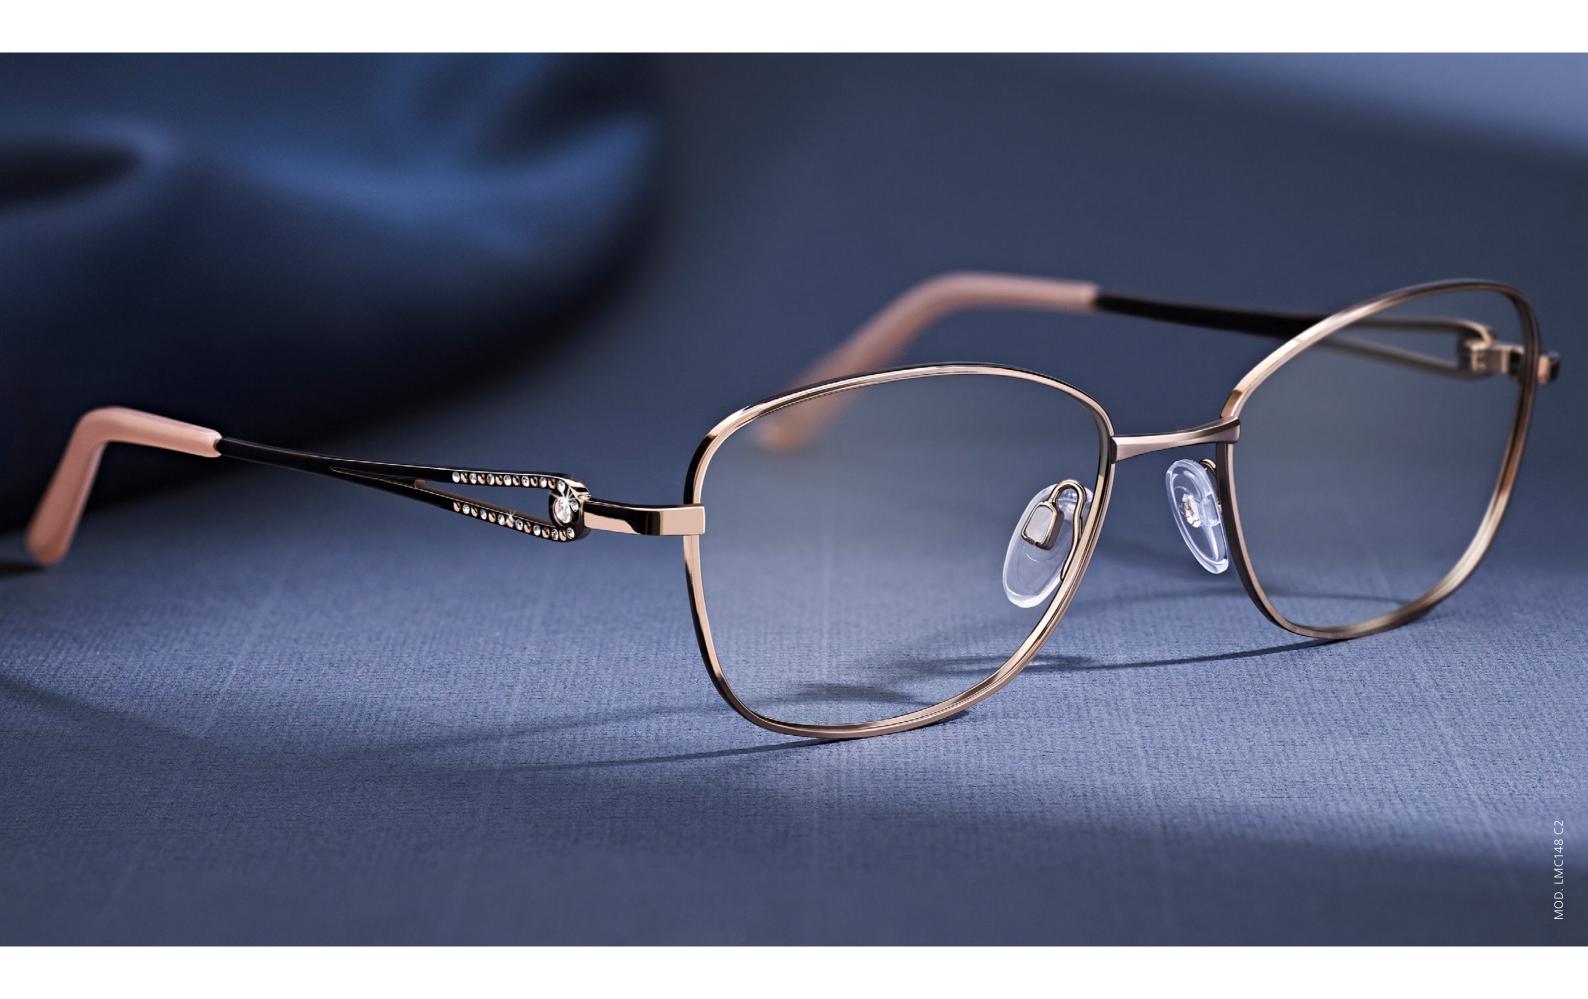

#### **LMC216**

## Premium combination frame with crystal acetate in complexion-flattering tones

□ □ □ □52 16 135 33.7

- LMC 216 is an effortlessly opulent addition to the Louis Marcel collection
- The subtle cat's-eye shape is ideal for the majority of face shapes
- The temples feature a cluster of Swarovski crystals which are paired with matt metal plating for a luxurious finish
- The coloured crystal tips perfectly complement the eyefront: C1 is a warm mink crystal and C2 is a peach pink crystal
- Flex hinge