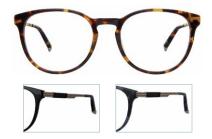

### Gasteria

FULL RIM ROUND

A round acetate shape in velvety tortoise colors. Gasteria is garnished with an intricate temple featuring a stone and metal rope ring that wraps around for a jewelry feel and complements many face shapes.

| Gasteria |                                                        |           |  |
|----------|--------------------------------------------------------|-----------|--|
| SIZES    | 49-17-135                                              | 53-17-140 |  |
| MATERIAL | Acetate                                                |           |  |
| COLORS   | Heather (HT), Hickory Tortoise (HI), Sky Tortoise (SK) |           |  |