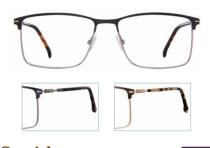

## **Tederheid**

FULL RIM RECTANGLE

A simple rectangular shape with modern, elevated endpieces that lift the face. Adorned with crescent moon detailing on the temples and offering a sophisticated color palette, Tederheid is sure to be a best seller.

Available in Denim Tortoise, Cheetah, & Boysenberry Tortoise.

| Shaviana |                                                                 | Tederheid |          |                             |                                         |
|----------|-----------------------------------------------------------------|-----------|----------|-----------------------------|-----------------------------------------|
| SIZES    | 50-16-135                                                       | 54-16-140 | SIZES    | 50-16-135                   | 54-16-140                               |
| MATERIAL | Combination                                                     |           | MATERIAL | Acetate                     |                                         |
| COLORS   | Cornflower Tortoise (CL), Rosewood Tortoise (RD), Tortoise (TO) |           | COLORS   | Boysenberry<br>Cheetah (CH) | Tortoise (BY),<br>, Denim Tortoise (DN) |