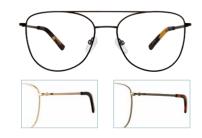

| Ren      |                                | AmplFit AdaptaFit |
|----------|--------------------------------|-------------------|
| SIZES    | 54-17-138                      | 60-17-148*        |
| MATERIAL | Stainless Ste                  | el                |
| COLORS   | Black (BK), Go<br>Gunmetal (GN | . ,,              |

| Rowan    |                                         | AmplFit | AdaptaFit |
|----------|-----------------------------------------|---------|-----------|
| SIZES    | 50-20-138                               | 56-20-  | 148*      |
| MATERIAL | Stainless Steel                         |         |           |
| COLORS   | Brown (BR), Gold (YG),<br>Gunmetal (GM) |         |           |