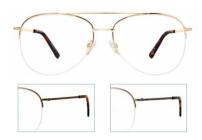

# Chaney SEMI-RIMLESS AVIATOR

Navigate your day in style with this nylon rimless aviator. Chaney features a memory metal alloy and adjustable nosepads for an ultra-comfortable fit that's ready for anything.

Available in Brown, Gold, & Gunmetal.

AmplFit AdaptaFit

COLORS

| Chaney   |                                         | AmplFit | AdaptaFit |
|----------|-----------------------------------------|---------|-----------|
| SIZES    | 53-16-138                               | 59-16-1 | 148*      |
| MATERIAL | Nylon Rimles                            | 5       |           |
| COLORS   | Brown (BR), Gold (YG),<br>Gunmetal (GM) |         |           |