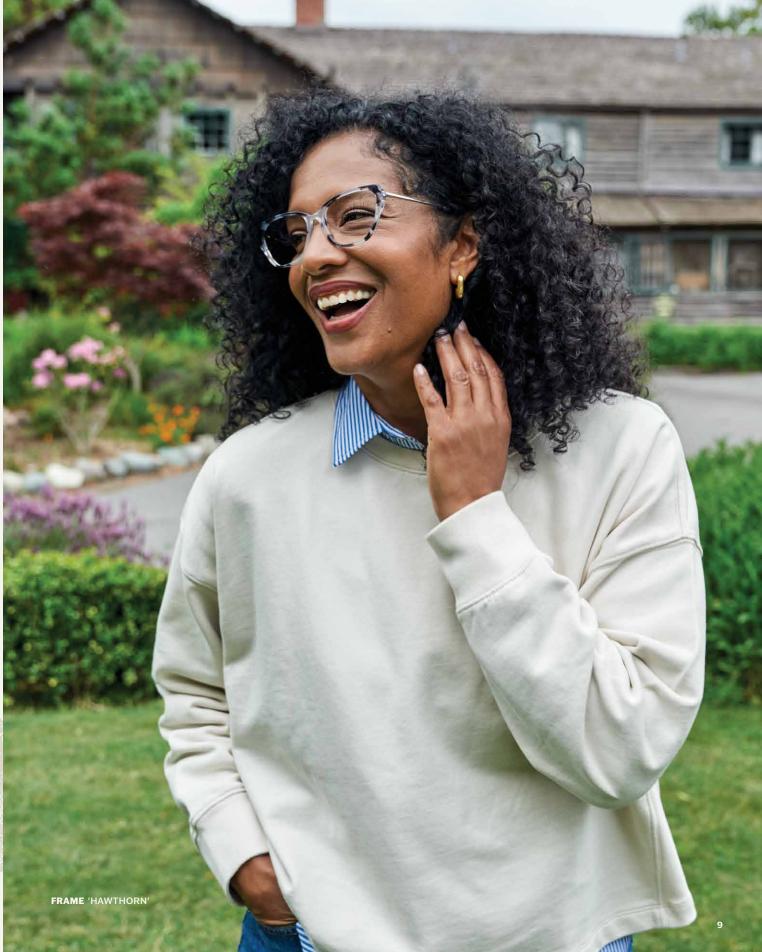

| Hawthorn |                                                             | AmplFit    |
|----------|-------------------------------------------------------------|------------|
| SIZES    | 52-16-135                                                   | 56-16-140* |
| MATERIAL | Acetate                                                     |            |
| COLORS   | Crystal Blue (CR), Gray Crystal (GR), Spotted Tortoise (TO) |            |