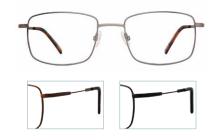

#### Yarrow

FULL RIM RECTANGLE

Yarrow is a full rim titanium style with durable construction and an integrated spring hinge for a comfortable fit. This staple shape comes in classic hues and features a 6mm size spread to fit a wide range of customers.

Available colors: Gunmetal, Black, & Rust.

AmplFit

Titanium

Yarrow

SIZES 53-17-140 59-17-150\*

MATERIAL Titanium

COLORS Black (BK), Gunmetal (GM), Rust (RU)

\*Indicates AmplFit Size