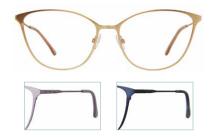

## **Aspen**FULL RIM CAT EYE

This cat eye titanium shape is sure to flatter with its uplifting endpieces and thin metal profile. Carved metal temples give Aspen a distinct sculpted look with a casual ease about it.

Available in Wisteria, Sandcastle, & Navy

Titanium

#### Aspen SIZES 52-16-135 56-16-140\* MATERIAL **Titanium**

Navy (NV), Sandcastle (SA), Wisteria (WI)

| Black Rose |                                 |           |  |
|------------|---------------------------------|-----------|--|
| SIZES      | 48-16-130                       | 52-16-135 |  |
| MATERIAL   | Stainless Ste                   | el        |  |
| COLORS     | Chiffon (CF), J<br>Rose Bud (RO | ,         |  |