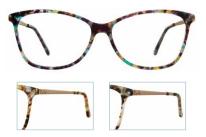

### Gasteria

FULL RIM ROUND

A round acetate shape in velvety tortoise colors. Gasteria is garnished with an intricate temple featuring a stone and metal rope ring that wraps around for a jewelry feel and complements many face shapes.

Available in Heather, Hickory Tortoise, & Sky Tortoise.

FULL RIM RECTANGLE

A robust acetate style in classic masculine colors. Noble integrates memory metal alloy temples with rubber-wrapped metal endpieces and squared off tips for a distinguished look. Features a 6mm size spread to fit a wide range of customers.

| Gasteria |                                                        |           |  |
|----------|--------------------------------------------------------|-----------|--|
| SIZES    | 49-17-135                                              | 53-17-140 |  |
| MATERIAL | Acetate                                                |           |  |
| COLORS   | Heather (HT), Hickory Tortoise (HI), Sky Tortoise (SK) |           |  |