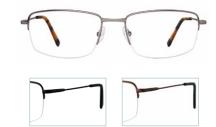

#### Yarrow

FULL RIM RECTANGLE

Yarrow is a full rim titanium style with durable construction and an integrated spring hinge for a comfortable fit. This staple shape comes in classic hues and features a 6mm size spread to fit a wide range of customers.

Available colors: Gunmetal, Black, & Rust.

AmplFit

Titanium

Yarrow

SIZES 53-17-140 59-17-150\*

MATERIAL Titanium

COLORS Black (BK), Gunmetal (GM), Rust (RU)

\*Indicates AmplFit Size