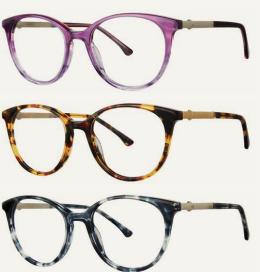

### Gasteria

FULL RIM ROUND

A round acetate shape in velvety tortoise colors. Gasteria is garnished with an intricate temple featuring a stone and metal rope ring that wraps around for a jewelry feel and complements many face shapes.

| Gasteria |                                                        |           |  |
|----------|--------------------------------------------------------|-----------|--|
| SIZES    | 49-17-135                                              | 53-17-140 |  |
| MATERIAL | Acetate                                                |           |  |
| COLORS   | Heather (HT), Hickory Tortoise (HI), Sky Tortoise (SK) |           |  |