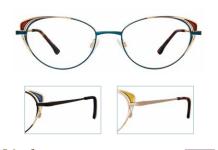

#### Aspen SIZES 52-16-135 56-16-140\* MATERIAL **Titanium**

Navy (NV), Sandcastle (SA), Wisteria (WI)

| Black Rose |                                 |           |  |
|------------|---------------------------------|-----------|--|
| SIZES      | 48-16-130                       | 52-16-135 |  |
| MATERIAL   | Stainless Ste                   | el        |  |
| COLORS     | Chiffon (CF), J<br>Rose Bud (RO | ,         |  |