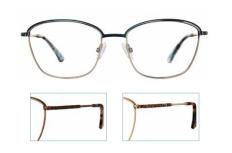

#### Yarrow

FULL RIM RECTANGLE

Yarrow is a full rim titanium style with durable construction and an integrated spring hinge for a comfortable fit. This staple shape comes in classic hues and features a 6mm size spread to fit a wide range of customers.

Available colors: Gunmetal, Black, & Rust.

AmplFit

Titanium

Yarrow

SIZES 53-17-140 59-17-150\*

MATERIAL Titanium

COLORS Black (BK), Gunmetal (GM), Rust (RU)

\*Indicates AmplFit Size