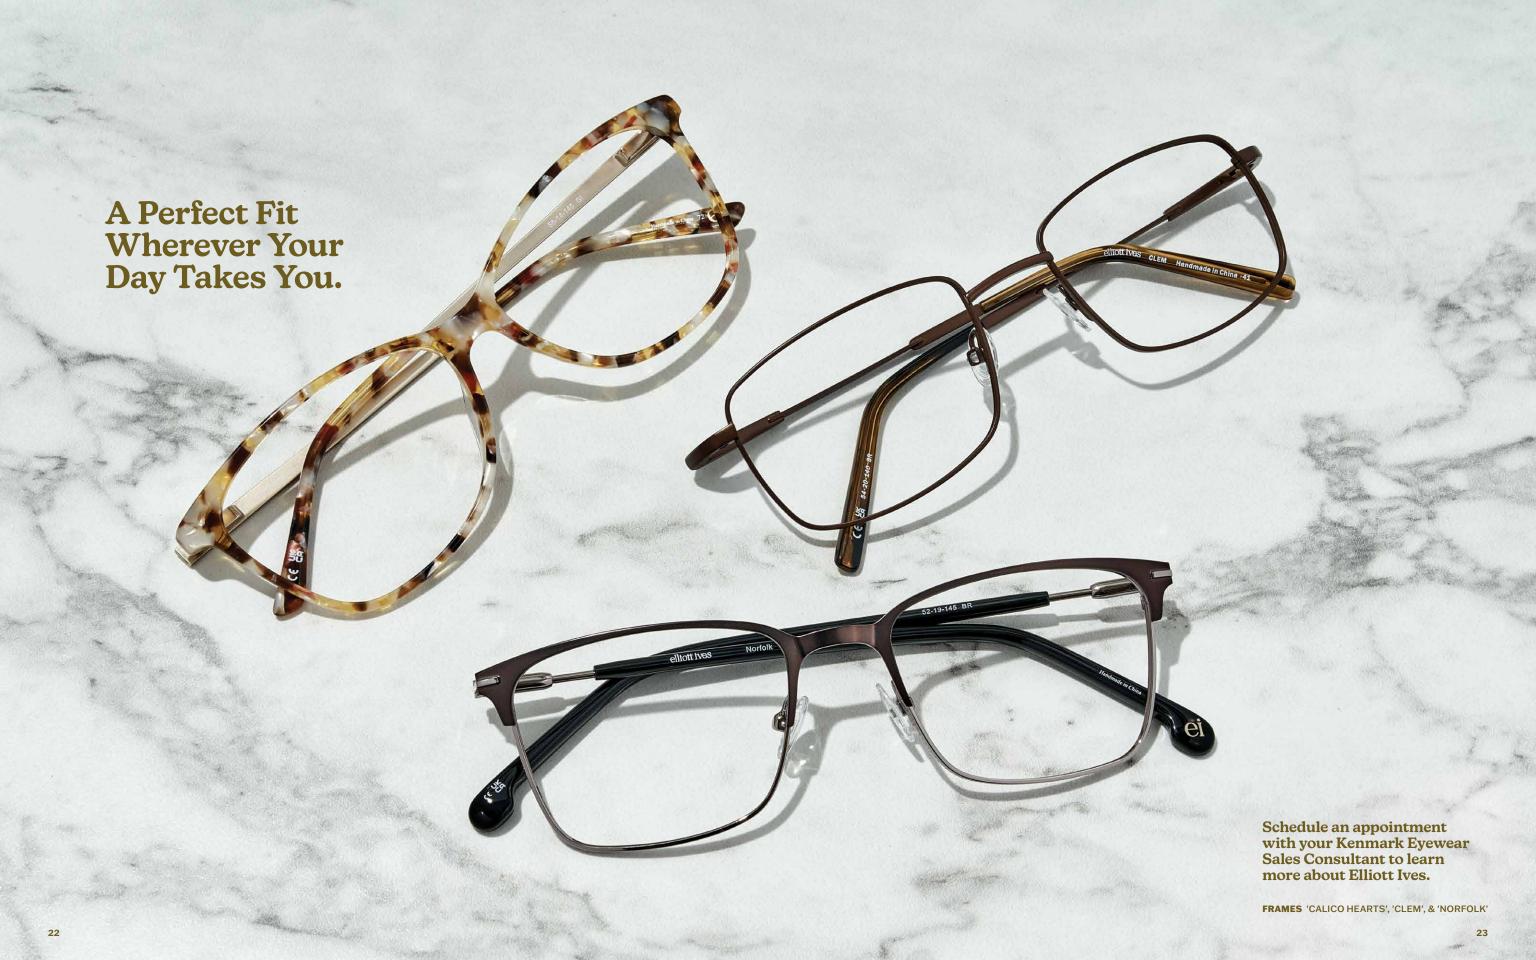

| Calico F | Hearts                                                          | AmplFit    |
|----------|-----------------------------------------------------------------|------------|
| SIZES    | 52-14-135                                                       | 56-14-140* |
| MATERIAL | Acetate                                                         |            |
| COLORS   | Ginger Calico (GI), Midnight<br>Pearl (MI), Persian Purple (PP) |            |

| Clem     |                                | AmplFit    |
|----------|--------------------------------|------------|
| SIZES    | 54-20-140                      | 60-20-150* |
| MATERIAL | Titanium                       |            |
| COLORS   | Black (BK), Bi<br>Gunmetal (GM | . ,,       |

| Norfolk  |                                              | AmplFit    |  |
|----------|----------------------------------------------|------------|--|
| SIZES    | 52-19-145                                    | 58-19-150* |  |
| MATERIAL | Stainless Steel                              |            |  |
| COLORS   | Black (BK), <i>Brown (BR)</i> ,<br>Navy (NV) |            |  |
|          |                                              |            |  |