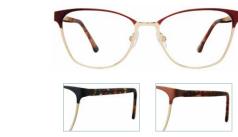

### Gasteria

FULL RIM ROUND

A round acetate shape in velvety tortoise colors. Gasteria is garnished with an intricate temple featuring a stone and metal rope ring that wraps around for a jewelry feel and complements many face shapes.

Available in Heather, Hickory Tortoise, & Sky Tortoise.

FULL RIM RECTANGLE

A robust acetate style in classic masculine colors. Noble integrates memory metal alloy temples with rubber-wrapped metal endpieces and squared off tips for a distinguished look. Features a 6mm size spread to fit a wide range of customers.

Available in Gray, Navy, & Tortoise.

AmplFit AdaptaFit

| Gasteria |                                                        |           |  |
|----------|--------------------------------------------------------|-----------|--|
| SIZES    | 49-17-135                                              | 53-17-140 |  |
| MATERIAL | Acetate                                                |           |  |
| COLORS   | Heather (HT), Hickory Tortoise (HI), Sky Tortoise (SK) |           |  |