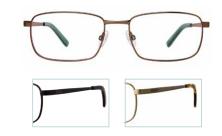

Available in Heather, Hickory Tortoise, & Sky Tortoise.

FULL RIM RECTANGLE

A robust acetate style in classic masculine colors. Noble integrates memory metal alloy temples with rubber-wrapped metal endpieces and squared off tips for a distinguished look. Features a 6mm size spread to fit a wide range of customers.

Available in Gray, Navy, & Tortoise.

AmplFit AdaptaFit

| Noble    |                                                | AmplFit AdaptaFit |
|----------|------------------------------------------------|-------------------|
| SIZES    | 54-17-145                                      | 60-17-150*        |
| MATERIAL | Acetate                                        |                   |
| COLORS   | Gray (GR), <i>Navy (NV)</i> ,<br>Tortoise (TO) |                   |