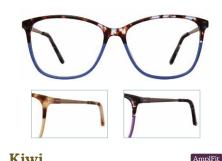

| RIWI     |                                 | Ampirit    |
|----------|---------------------------------|------------|
| SIZES    | 52-15-135                       | 56-15-140* |
| MATERIAL | Acetate                         |            |
| COLORS   | Blue Lagoon (<br>Tortoise (TO), | * *        |