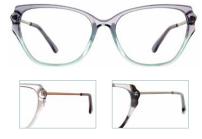

### Gasteria

FULL RIM ROUND

A round acetate shape in velvety tortoise colors. Gasteria is garnished with an intricate temple featuring a stone and metal rope ring that wraps around for a jewelry feel and complements many face shapes.

| Gasteria |                                                        |           |  |
|----------|--------------------------------------------------------|-----------|--|
| SIZES    | 49-17-135                                              | 53-17-140 |  |
| MATERIAL | Acetate                                                |           |  |
| COLORS   | Heather (HT), Hickory Tortoise (HI), Sky Tortoise (SK) |           |  |