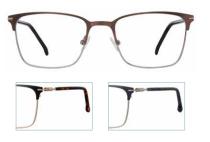

| Noble    |                                                | AmplFit AdaptaFit |
|----------|------------------------------------------------|-------------------|
| SIZES    | 54-17-145                                      | 60-17-150*        |
| MATERIAL | Acetate                                        |                   |
| COLORS   | Gray (GR), <i>Navy (NV)</i> ,<br>Tortoise (TO) |                   |

| Norfolk  |                                              | AmplFit    |  |
|----------|----------------------------------------------|------------|--|
| SIZES    | 52-19-145                                    | 58-19-150* |  |
| MATERIAL | Stainless Steel                              |            |  |
| COLORS   | Black (BK), <i>Brown (BR)</i> ,<br>Navy (NV) |            |  |
|          |                                              |            |  |