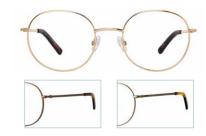

## **Aspen**FULL RIM CAT EYE

This cat eye titanium shape is sure to flatter with its uplifting endpieces and thin metal profile. Carved metal temples give Aspen a distinct sculpted look with a casual ease about it.

Available in Wisteria, Sandcastle, & Navy

Titanium

#### Aspen SIZES 52-16-135 56-16-140\* MATERIAL **Titanium**

Navy (NV), Sandcastle (SA), Wisteria (WI)

| Black Rose |                                 |           |  |
|------------|---------------------------------|-----------|--|
| SIZES      | 48-16-130                       | 52-16-135 |  |
| MATERIAL   | Stainless Ste                   | el        |  |
| COLORS     | Chiffon (CF), J<br>Rose Bud (RO | ,         |  |