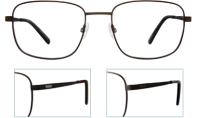

| Norfolk  |                                              | AmplFit    |  |
|----------|----------------------------------------------|------------|--|
| SIZES    | 52-19-145                                    | 58-19-150* |  |
| MATERIAL | Stainless Steel                              |            |  |
| COLORS   | Black (BK), <i>Brown (BR)</i> ,<br>Navy (NV) |            |  |
|          |                                              |            |  |