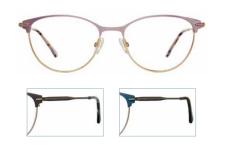

| Linden   |                                                 | Moonglow A |          | AmplFit   |                                                |
|----------|-------------------------------------------------|------------|----------|-----------|------------------------------------------------|
| SIZES    | 51-18-135                                       | 55-18-140* | SIZES    | 51-16-135 | 55-17-140*                                     |
| MATERIAL | Stainless Ste                                   | el         | MATERIAL | Acetate   |                                                |
| COLORS   | Black (BK), Dandelion (DL),<br>Jade Garden (JD) |            | COLORS   |           | nch (CM), <i>Mint Leaf</i><br>od Tortoise (RD) |