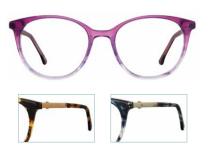

| Calico F | Hearts                                                          | AmplFit    |
|----------|-----------------------------------------------------------------|------------|
| SIZES    | 52-14-135                                                       | 56-14-140* |
| MATERIAL | Acetate                                                         |            |
| COLORS   | Ginger Calico (GI), Midnight<br>Pearl (MI), Persian Purple (PP) |            |