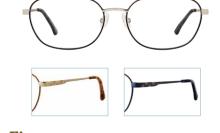

#### Yarrow

FULL RIM RECTANGLE

Yarrow is a full rim titanium style with durable construction and an integrated spring hinge for a comfortable fit. This staple shape comes in classic hues and features a 6mm size spread to fit a wide range of customers.

Available colors: Gunmetal, Black, & Rust.

AmplFit

Titanium

Yarrow

SIZES 53-17-140 59-17-150\*

MATERIAL Titanium

COLORS Black (BK), Gunmetal (GM), Rust (RU)

\*Indicates AmplFit Size