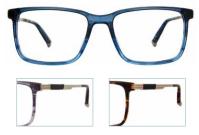

## **Tederheid**

FULL RIM RECTANGLE

A simple rectangular shape with modern, elevated endpieces that lift the face. Adorned with crescent moon detailing on the temples and offering a sophisticated color palette, Tederheid is sure to be a best seller.

Available in Denim Tortoise, Cheetah, & Boysenberry Tortoise.

| Shaviana |                                                                 | Tederheid |          |                             |                                         |
|----------|-----------------------------------------------------------------|-----------|----------|-----------------------------|-----------------------------------------|
| SIZES    | 50-16-135                                                       | 54-16-140 | SIZES    | 50-16-135                   | 54-16-140                               |
| MATERIAL | Combination                                                     |           | MATERIAL | Acetate                     |                                         |
| COLORS   | Cornflower Tortoise (CL), Rosewood Tortoise (RD), Tortoise (TO) |           | COLORS   | Boysenberry<br>Cheetah (CH) | Tortoise (BY),<br>, Denim Tortoise (DN) |