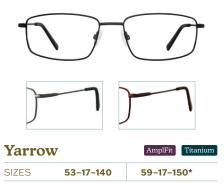

#### Yarrow

FULL RIM RECTANGLE

Yarrow is a full rim titanium style with durable construction and an integrated spring hinge for a comfortable fit. This staple shape comes in classic hues and features a 6mm size spread to fit a wide range of customers.

Available colors: Gunmetal, Black, & Rust.

AmplFit

Titanium

Yarrow

SIZES 53-17-140 59-17-150\*

MATERIAL Titanium

COLORS Black (BK), Gunmetal (GM), Rust (RU)

\*Indicates AmplFit Size