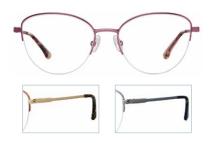

## **Tederheid**

FULL RIM RECTANGLE

A simple rectangular shape with modern, elevated endpieces that lift the face. Adorned with crescent moon detailing on the temples and offering a sophisticated color palette, Tederheid is sure to be a best seller.

Available in Denim Tortoise, Cheetah, & Boysenberry Tortoise.