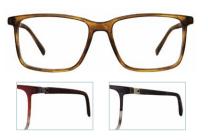

### Gasteria

FULL RIM ROUND

A round acetate shape in velvety tortoise colors. Gasteria is garnished with an intricate temple featuring a stone and metal rope ring that wraps around for a jewelry feel and complements many face shapes.

Available in Heather, Hickory Tortoise, & Sky Tortoise.

FULL RIM RECTANGLE

A robust acetate style in classic masculine colors. Noble integrates memory metal alloy temples with rubber-wrapped metal endpieces and squared off tips for a distinguished look. Features a 6mm size spread to fit a wide range of customers.

| Gasteria |                                                        |           |  |
|----------|--------------------------------------------------------|-----------|--|
| SIZES    | 49-17-135                                              | 53-17-140 |  |
| MATERIAL | Acetate                                                |           |  |
| COLORS   | Heather (HT), Hickory Tortoise (HI), Sky Tortoise (SK) |           |  |