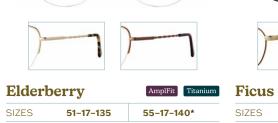

| Litaci berry |                                                        |            |  |
|--------------|--------------------------------------------------------|------------|--|
| SIZES        | 51-17-135                                              | 55-17-140* |  |
| MATERIAL     | Titanium                                               |            |  |
| COLORS       | Goldenrod (GL), Rose<br>Brown (RO), Silver Lining (SI) |            |  |