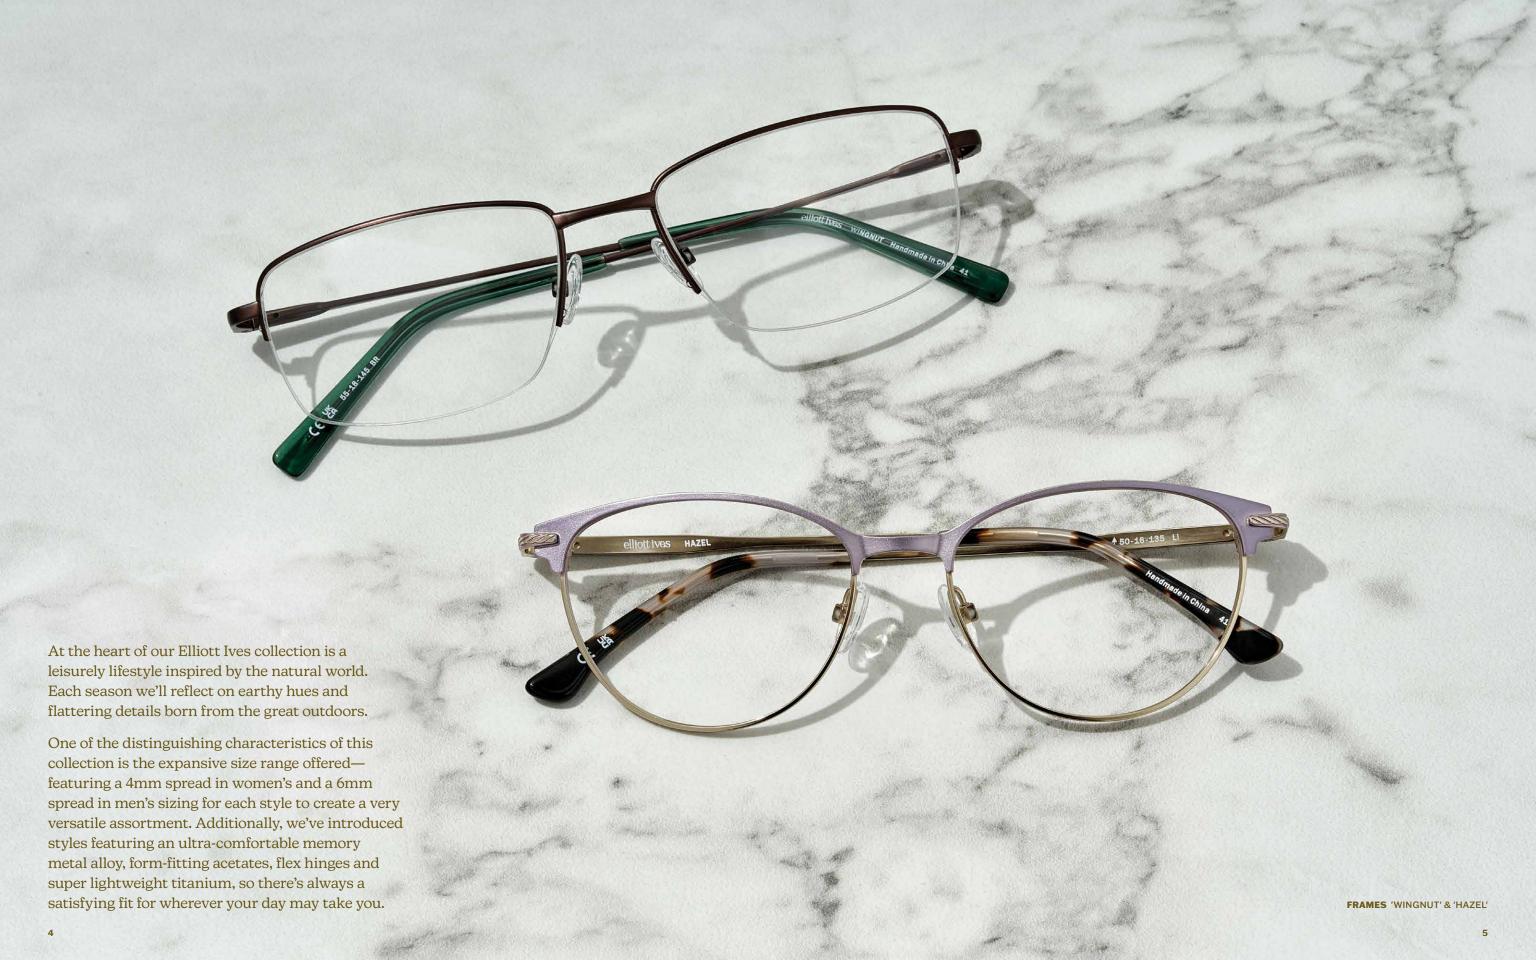

| Wingn    | ıt                                       | AmplFit | Titanium |
|----------|------------------------------------------|---------|----------|
| SIZES    | 55-18-145                                | 61-18-1 | 50*      |
| MATERIAL | Titanium                                 |         |          |
| COLORS   | Black (BK), Brown (BR),<br>Gunmetal (GM) |         |          |
|          |                                          |         |          |
|          |                                          |         |          |
|          |                                          |         |          |

54-17-140

Black (BK), Jade (JD), Lilac (LI)

50-16-135

MATERIAL **Titanium** 

Hazel SIZES

COLORS

| Thistle  |                               |                            |
|----------|-------------------------------|----------------------------|
| SIZES    | 49-15-135                     | 53-15-135                  |
| MATERIAL | Stainless Ste                 | el                         |
| COLORS   | Black/Gold (E<br>Sandalwood ( | SK), Currant (CU),<br>(SA) |