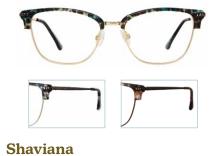

| Shaviana |                                                                 | Tederheid |          |                             |                                         |
|----------|-----------------------------------------------------------------|-----------|----------|-----------------------------|-----------------------------------------|
| SIZES    | 50-16-135                                                       | 54-16-140 | SIZES    | 50-16-135                   | 54-16-140                               |
| MATERIAL | Combination                                                     |           | MATERIAL | Acetate                     |                                         |
| COLORS   | Cornflower Tortoise (CL), Rosewood Tortoise (RD), Tortoise (TO) |           | COLORS   | Boysenberry<br>Cheetah (CH) | Tortoise (BY),<br>, Denim Tortoise (DN) |