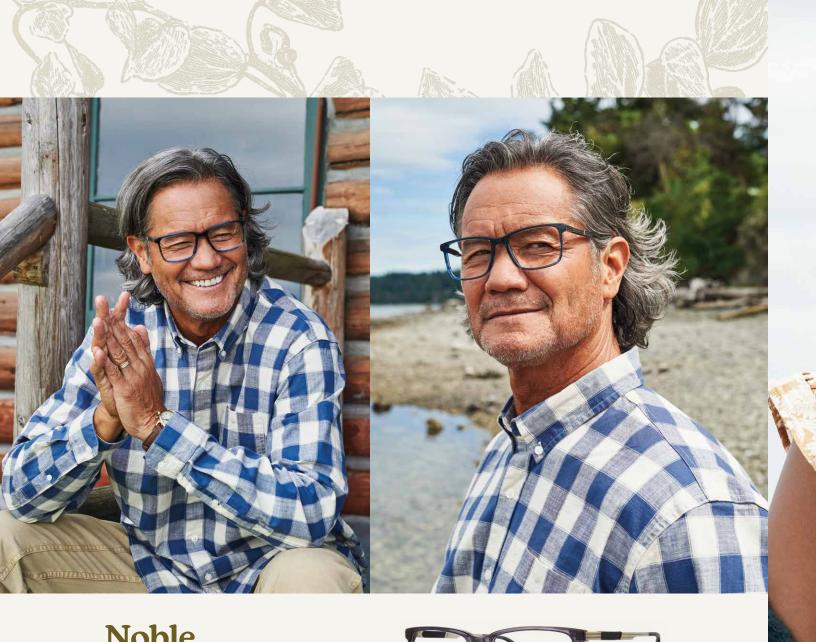

Available in Heather, Hickory Tortoise, & Sky Tortoise.

FULL RIM RECTANGLE

A robust acetate style in classic masculine colors. Noble integrates memory metal alloy temples with rubber-wrapped metal endpieces and squared off tips for a distinguished look. Features a 6mm size spread to fit a wide range of customers.

Available in Gray, Navy, & Tortoise.

AmplFit AdaptaFit

| Noble    |                                                | AmplFit AdaptaFit |
|----------|------------------------------------------------|-------------------|
| SIZES    | 54-17-145                                      | 60-17-150*        |
| MATERIAL | Acetate                                        |                   |
| COLORS   | Gray (GR), <i>Navy (NV)</i> ,<br>Tortoise (TO) |                   |