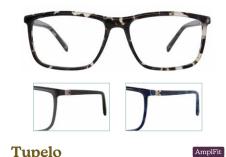

#### Yarrow

FULL RIM RECTANGLE

Yarrow is a full rim titanium style with durable construction and an integrated spring hinge for a comfortable fit. This staple shape comes in classic hues and features a 6mm size spread to fit a wide range of customers.

Available colors: Gunmetal, Black, & Rust.

AmplFit

Titanium

Yarrow

SIZES 53-17-140 59-17-150\*

MATERIAL Titanium

COLORS Black (BK), Gunmetal (GM), Rust (RU)

\*Indicates AmplFit Size