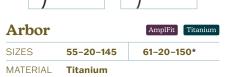

#### Yarrow

FULL RIM RECTANGLE

Yarrow is a full rim titanium style with durable construction and an integrated spring hinge for a comfortable fit. This staple shape comes in classic hues and features a 6mm size spread to fit a wide range of customers.

Available colors: Gunmetal, Black, & Rust.

AmplFit

Titanium

Yarrow

SIZES 53-17-140 59-17-150\*

MATERIAL Titanium

COLORS Black (BK), Gunmetal (GM), Rust (RU)

\*Indicates AmplFit Size