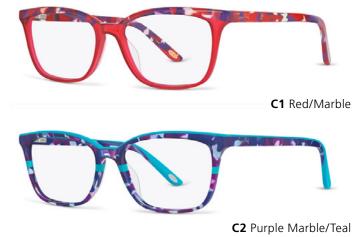

#### **Full Rim Women's Plastic Frame**

□ □ □ □ □
54 17 140 37

This season, cheery, mood boosting colour is a big story. Style 9108 is crafted from hyper bold acetate and embodies this trend. The angular eye shape is designed around the contours of the female face; look out for the sculpted top rims. The frame is complete with Italian branded flex hinges. C1 channels an 80's spirit with a cherry red eyefront and vivacious purple, scarlet and crystal laminate. C2 is a super saturated turquoise, blue and purple marble with a teal temple laminate.

C2 Red/Marble