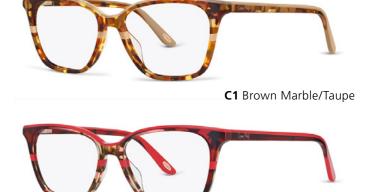

## CM9109

## **Full Rim Women's Plastic Frame**

□ □ □ □52 16 135 37

Style 9109 is the chicest way to walk into winter. Injecting fresh energy into the colour blocking concept, the eyefront is a composite of four highly complementary acetate layers. Designed in an angular shape that will particularly flatter round and oval face shapes, the frame is complete with Italian branded flex hinges. C1 is an autumnal palette of copper, amber, taupe and maple tones. C2 is a scarlet marble with flashes of pink, bronze and ruby red.

C2 Red/Marble