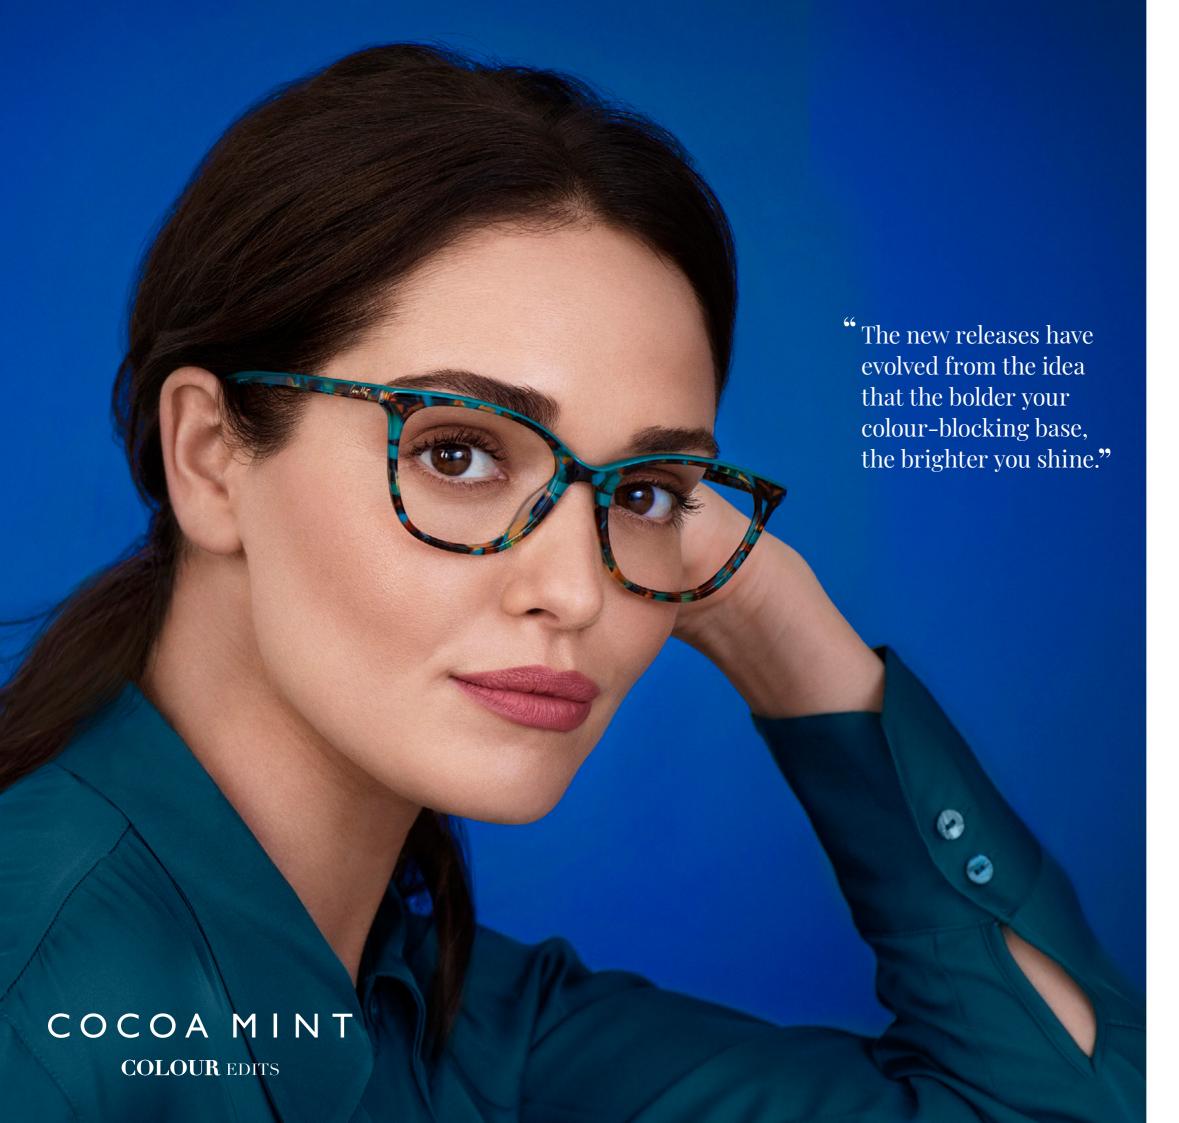

The new Cocoa Mint Colour Edits are a return to the code that defines the brand. Designed to empower women, the new releases feature a painterly palette of colours and have evolved from the idea that the bolder your colour-blocking base, the brighter you shine.

Graphic inspired frames, including luxurious marble acetate variations, are elevated by jewel tones with an electric allure as well as a collage of new and energetic materials. Shades of blue will make blue eyes bluer and lift brown eyes, while tones of red supercharge green eyes. Sparking joy can be as simple as upgrading to vibrant eyewear for the season ahead.