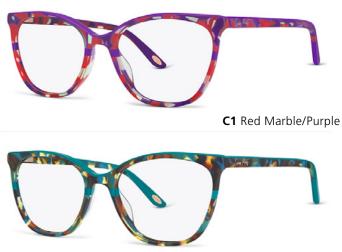

#### CM9110

#### **Full Rim Women's Plastic Frame**

Kickstarting the new season with show stopping colours and statement acetate is model 9110. Each frame is completely unique and guaranteed to elevate the everyday, complete with Italian branded flex hinges. The slightly rounded eye shape looks flattering on square faces. C1 is an unexpected colour pairing of ruby red and ultraviolet marble. C2 is limelight stealing teal tortoiseshell with tropical turquoise lamination.

C2 Teal/Marble