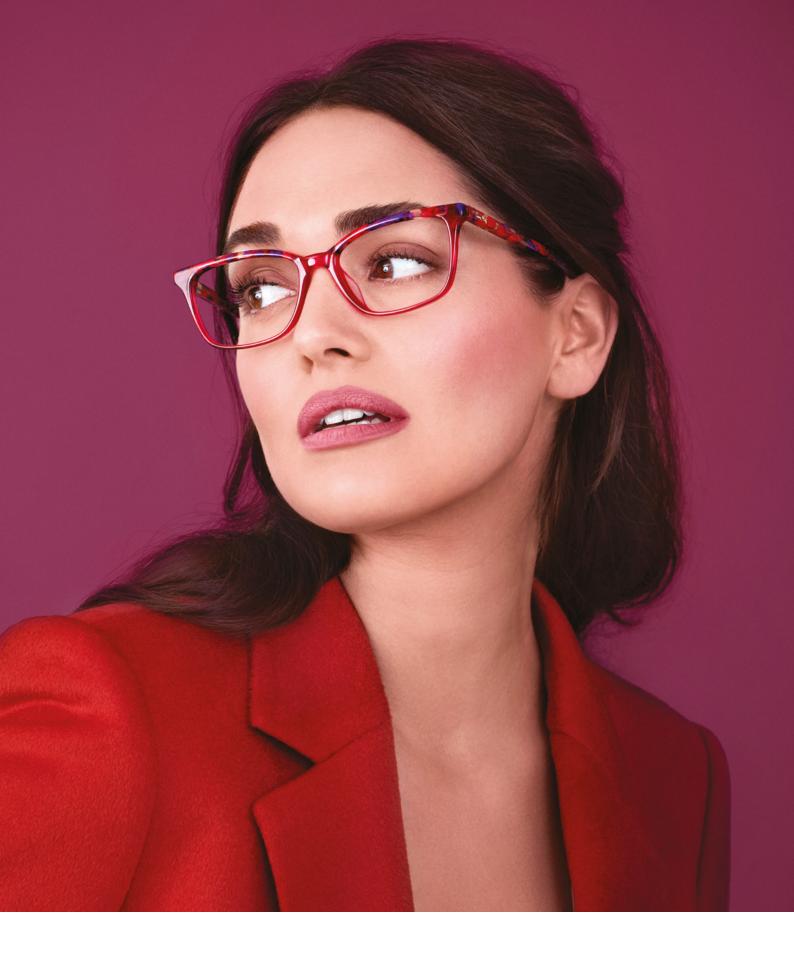

#### **Full Rim Women's Plastic Frame**

□ □ □ □ □
54 17 140 37

This season, cheery, mood boosting colour is a big story. Style 9108 is crafted from hyper bold acetate and embodies this trend. The angular eye shape is designed around the contours of the female face; look out for the sculpted top rims. The frame is complete with Italian branded flex hinges. C1 channels an 80's spirit with a cherry red eyefront and vivacious purple, scarlet and crystal laminate. C2 is a super saturated turquoise, blue and purple marble with a teal temple laminate.

#### **Full Rim Women's Plastic Frame**

Kickstarting the new season with show stopping colours and statement acetate is model 9110. Each frame is completely unique and guaranteed to elevate the everyday, complete with Italian branded flex hinges. The slightly rounded eye shape looks flattering on square faces. C1 is an unexpected colour pairing of ruby red and ultraviolet marble. C2 is limelight stealing teal tortoiseshell with tropical turquoise lamination.